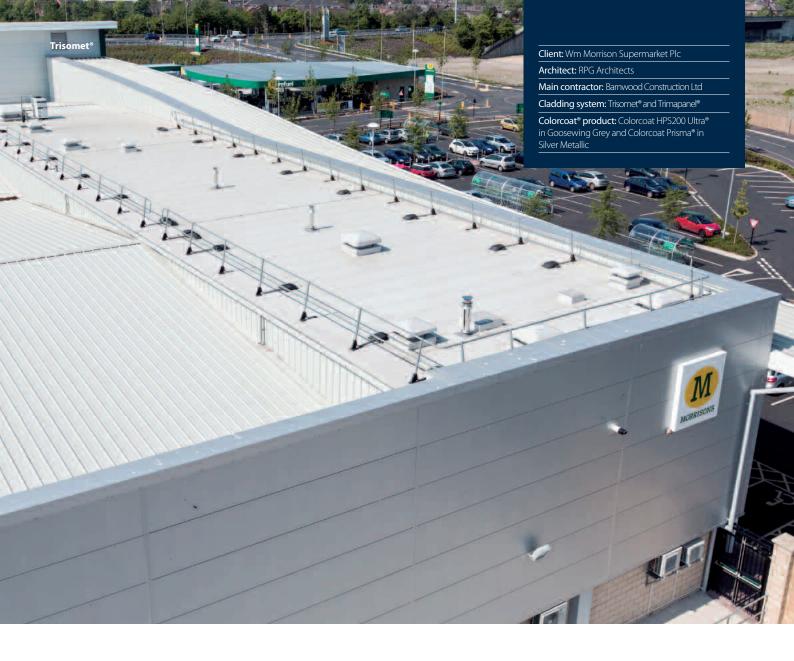

## Platinum Plus® system guarantee

Platinum Plus® provides a complete building envelope solution guaranteed for 25 years.

Designed in collaboration with our innovative supply chain of leading component manufacturers, our comprehensive portfolios of high quality products are fully integrated to provide the widest range of roofing and cladding systems.

The Platinum Plus® guarantee includes, amongst others, the following components:

- Trisomet® insulated panel.
- Colorcoat HPS200 Ultra® or Colorcoat Prisma® pre-finished steel.
- Stainless steel fixings.
- Roof lights.
- Sealant.
- Fillers.
- Fall arrest systems.
- Flashings and gutters.

The guarantee is offered directly to building owners, giving a direct link back to Tata Steel as the one point of contact.

For full details of our app