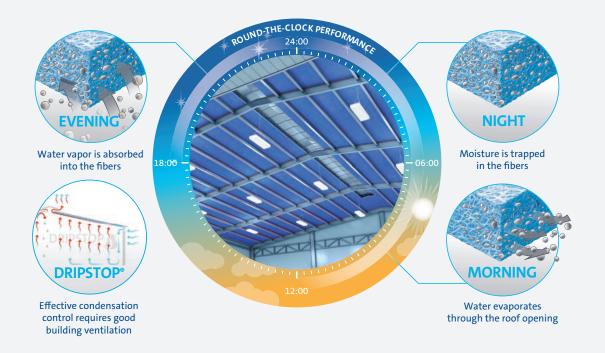

# DRIPSTOP® – SAFE, RELIABLE, DRIP-CONTROL

Condensation forms when there are large differences in temperature, often during the transition from day to night. Dripstop® keeps condensation safely under control. High air permeability ensures water evaporates completely with rising daytime temperatures and optimal roof ventilation.

The way Dripstop® works is smart and simple. The secret lies in the innovative membrane structure, which maximizes its ability to absorb and release large amounts of condensation.

The material's smart behaviour is based on a purely physical principle, which means it works 100% without chemical agents. That's how Dripstop® retains its full effectiveness over the product's entire useful life.