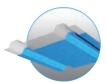

The way Dripstop® works is smart and simple. The secret lies in the innovative membrane structure, which maximizes its ability to absorb and release large amounts of condensation.

The material's smart behaviour is based on a purely physical principle, which means it works 100% without chemical agents. That's how Dripstop® retains its full effectiveness over the product's entire useful life.

**Prevents corrosion** and the formation of bacteria and mold on metal roofs and buildings.

**Safe and robust** due to its entirely physical, **chemical-free** mode of action combined with a longlasting, rip and tear resistant structure.