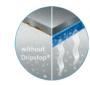

# DRIPSTOP® – A MASTERPIECE IN CONDENSATION CONTROL

This high-tech condensation control membrane effectively prevents damage caused by condensation dripping from uninsulated metal roofs.

Dripstop® absorbs condensation while also reducing noise from rain and other sources. Where there is especially high humidity, the high-tech membrane controls the flow of absorbed condensation, directing the flow as desired.

# DRIPSTOP® – SAFE, RELIABLE, DRIP-CONTROL

Condensation forms when there are large differences in temperature, often during the transition from day to night. Dripstop® keeps condensation safely under control. High air permeability ensures water evaporates completely with rising daytime temperatures and optimal roof ventilation.