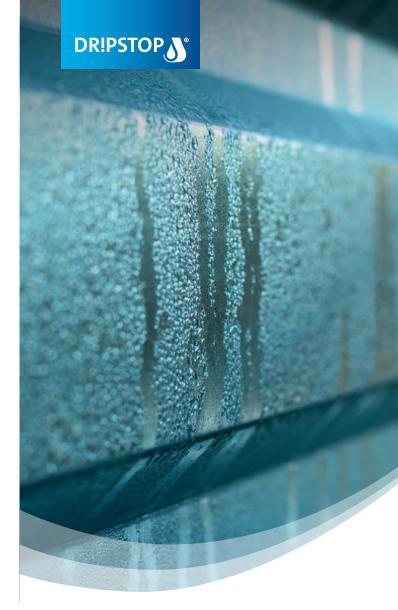

# DRIPSTOP® – A MASTERPIECE IN CONDENSATION CONTROL

This high-tech condensation control membrane effectively prevents damage caused by condensation dripping from uninsulated metal roofs.

Dripstop® absorbs condensation while also reducing noise from rain and other sources. Where there is especially high humidity, the high-tech membrane controls the flow of absorbed condensation, directing the flow as desired.

# DRIPSTOP® – SAFE, RELIABLE, DRIP-CONTROL

Condensation forms when there are large differences in temperature, often during the transition from day to night. Dripstop® keeps condensation safely under control. High air permeability ensures water evaporates completely with rising daytime temperatures and optimal roof ventilation.