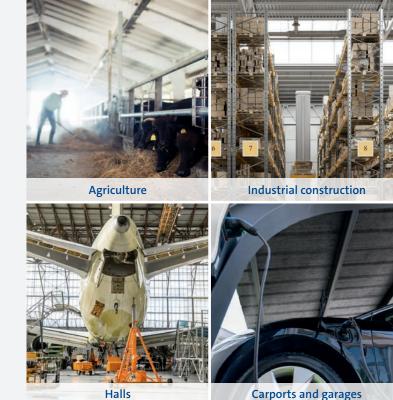

## DRIPSTOP® WORKS GREAT IN MANY TYPES OF BUILDINGS

Post-frame constructions | Agricultural buildings | Steel buildings | Self-storage | Workshops | Detached garages | Open wall structures | Carports, truck ports, RV storage