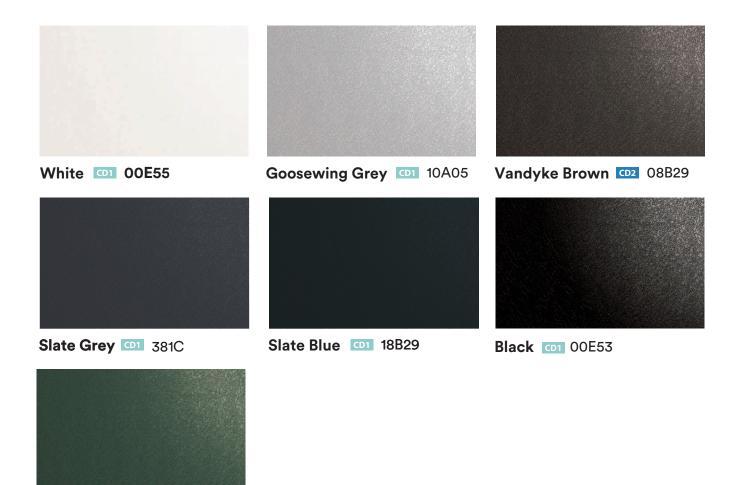

## Notes

Juiper Green 12B29

**Colour Reference:** The standard colour references displayed above are approximate equivalents to the final product colours. Please use these as general guidelines rather than exact matches.

**Printed Colours Disclaimer:** The colours shown in print are intended for guidance purposes only and may not accurately reflect the true colour and finish of the actual product. For a precise and reliable representation of colour and finish, we recommend requesting physical product samples directly from Befab LTD.

**Ensuring Exact Color Match:** If an exact color match between different components and Befab LTD stock is crucial, the best way to achieve this is by comparing with the actual cladding delivered to the site. Matching on-site helps account for any minor variations and ensures visual consistency across all elements.